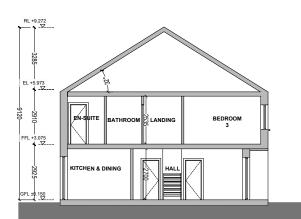

## **HOUSE TYPE C1**

3 BED 5P SEMI-DETACHED c.107.50 sq.m

North Point + Levels Vary throughout Site Refer to Site Plan

- ① Grey Concrete Roof Tiles
- ② Black fascia and Gutter
- 3 Selected Render Finish
- 4 Select Brick
- ⑤ Selected Double Glazed Windows
- 6 Metal Standing Seam Roof Finish