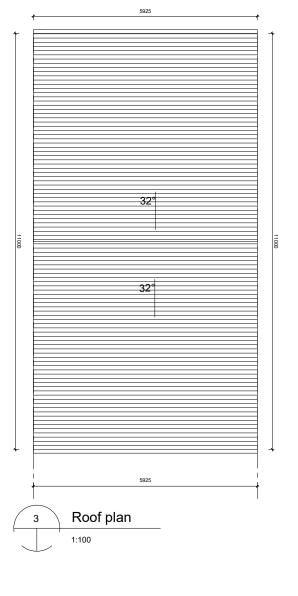

## **HOUSE TYPE C1**

3 BED 5P SEMI-DETACHED c.107.50 sq.m

North Point + Levels Vary throughout Site Refer to Site Plan

- ① Grey Concrete Roof Tiles
- ② Black fascia and Gutter
- 3 Selected Render Finish
- 4 Select Brick
- ⑤ Selected Double Glazed Windows
- 6 Metal Standing Seam Roof Finish