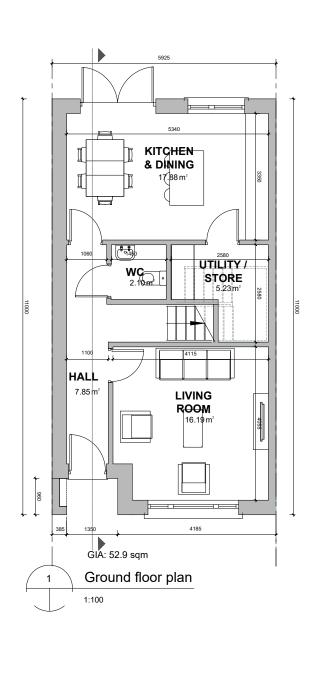

## **HOUSE TYPE C1**

3 BED 5P SEMI-DETACHED c.107.50 sq.m

North Point + Levels Vary throughout Site Refer to Site Plan

- ① Grey Concrete Roof Tiles
- ② Black fascia and Gutter
- 3 Selected Render Finish
- 4 Select Brick
- ⑤ Selected Double Glazed Windows
- 6 Metal Standing Seam Roof Finish