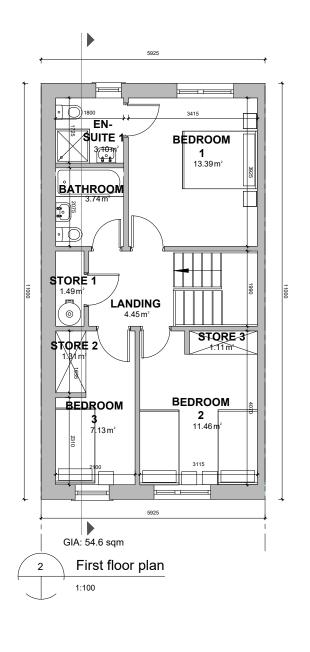

## **HOUSE TYPE C1**

3 BED 5P SEMI-DETACHED c.107.50 sq.m

North Point + Levels Vary throughout Site Refer to Site Plan

- ① Grey Concrete Roof Tiles
- ② Black fascia and Gutter
- 3 Selected Render Finish
- 4 Select Brick
- ⑤ Selected Double Glazed Windows
- 6 Metal Standing Seam Roof Finish