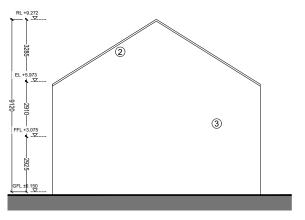

## **HOUSE TYPE C1**

3 BED 5P SEMI-DETACHED c.107.50 sq.m

North Point + Levels Vary throughout Site Refer to Site Plan

- ① Grey Concrete Roof Tiles
- ② Black fascia and Gutter
- 3 Selected Render Finish
- 4 Select Brick
- ⑤ Selected Double Glazed Windows
- 6 Metal Standing Seam Roof Finish