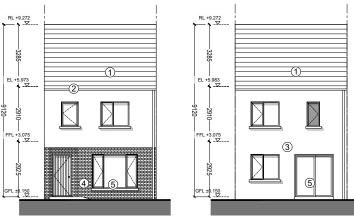

## **HOUSE TYPE C1**

3 BED 5P SEMI-DETACHED c.107.50 sq.m

North Point + Levels Vary throughout Site Refer to Site Plan

- ① Grey Concrete Roof Tiles
- ② Black fascia and Gutter
- 3 Selected Render Finish
- 4 Select Brick
- ⑤ Selected Double Glazed Windows
- 6 Metal Standing Seam Roof Finish